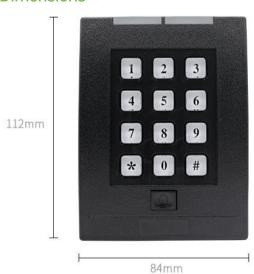

oint and programmed to grant access when the HID card is placed near the reader.

### **Specifications**

| S4A Model            | PCD-96B-HID                 | Operating temperature  | -20°C~70°C                    |
|----------------------|-----------------------------|------------------------|-------------------------------|
| Product color        | black                       | Communication distance | WG<=1000M                     |
| Working voltage      | DC9-16V                     | Card type              | IC/ID optional                |
| How to open the door | Card/Password/Card+Password | Product material       | ABS strong fireproof material |
| Quiescent current    | <=80MA                      | Sensing distance       | 5~15CM                        |

#### **Dimensions**